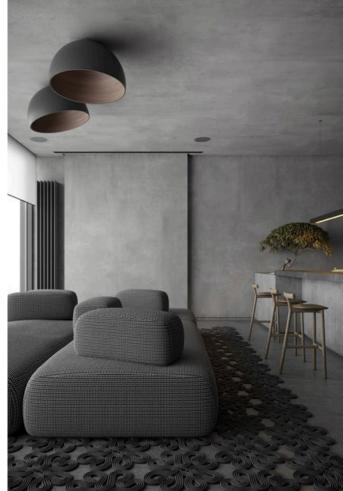

### Architectural Vinyl Wraps

Architectural vinyl wraps are high-performance, self-adhesive films designed to cover and transform interior and exterior surfaces in residential, commercial, and hospitality spaces. They're widely used in renovations to give surfaces a new look without the need for replacement or demolition.

# Surface Solutions for Modern Spaces

VINYL WRAPPING BY ALL SURFACE WRAP - A DIVISION OF ALL SURFACE RESPRAY