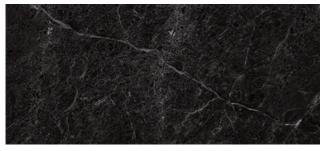

ZEBRANO WOOD

IRISH TEAK WOOD

GREY LARCH WOOD

SPICED WALNUT WOOD

SHADOW GREY WOOD

LIGHT BEECH WOOD

Get the luxury look of real marble—without the hefty price tag. Our marble-effect vinyl wraps instantly transform countertops, tables, and furniture with stunning, realistic marble patterns in a range of colours and styles.

CALACATTA MARBLE

CRYSTAL GRAY MARBLE

CALATORAO BLACK MARBLE

SILVER CONCRETE

Get the modern, industrial look of raw concrete—without the weight, mess, or cost of real materials. Our concreteeffect vinyl wraps are perfect for kitchens, bathrooms, worktops, walls, and furniture, adding a sleek, urban feel to any space.