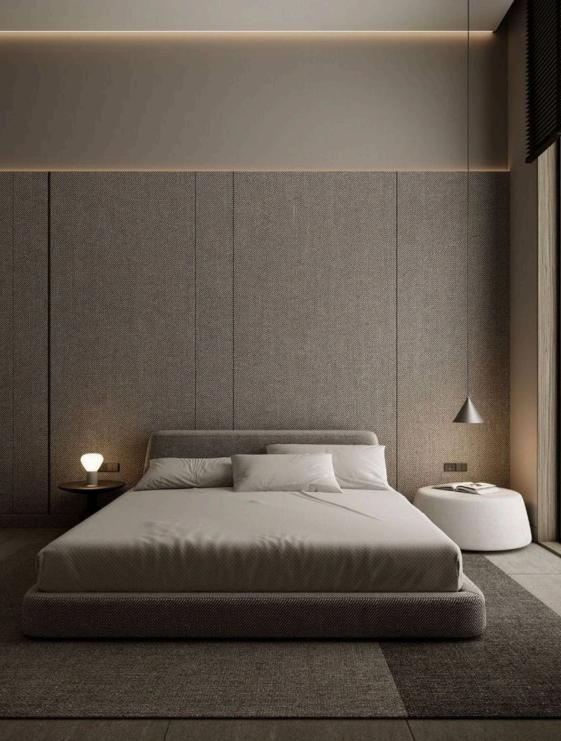

### Fabric

GLOSS WHITE

GLOSS PIANO BLACK

Bring instant shine and a modern, polished finish to any space with our Gloss Vinyl Wraps. Designed to replicate the sleek look of lacquered surfaces, these wraps elevate interiors with a luxurious, high-gloss effect. Ideal for wardrobes, doors, countertops, receptions, and feature walls, our gloss range delivers style without the hassle of major renovations.