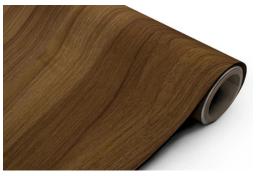

### Architectural Vinyl Wraps

Architectural vinyl wraps are high-performance, self-adhesive films designed to cover and transform interior and exterior surfaces in residential, commercial, and hospitality spaces. They're widely used in renovations to give surfaces a new look without the need for replacement or demolition.

WASHED OAK WOOD

ASPEN ASH WOOD

MACASSAR EBONY WOOD

Premium Vinyl Wraps by All Surface Wrap Bring the warmth and elegance of real wood into your space with our expertly crafted Wood Collection Series. Designed to transform surfaces with the natural beauty of timber, our vinyl wraps offer the look and feel of real wood—at a fraction of the cost of replacement.