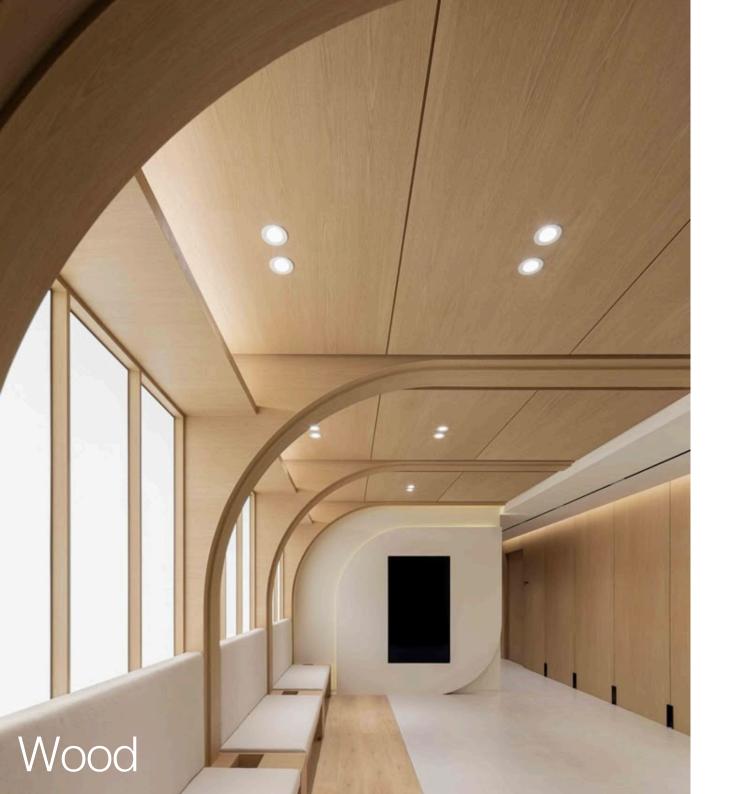

WASHED OAK WOOD

ASPEN ASH WOOD

MACASSAR EBONY WOOD

Premium Vinyl Wraps by All Surface Wrap Bring the warmth and elegance of real wood into your space with our expertly crafted Wood Collection Series. Designed to transform surfaces with the natural beauty of timber, our vinyl wraps offer the look and feel of real wood—at a fraction of the cost of replacement.