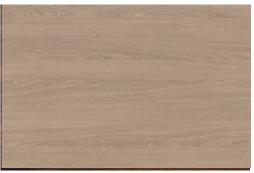

WASHED OAK WOOD

ASPEN ASH WOOD

MACASSAR EBONY WOOD

Premium Vinyl Wraps by All Surface Wrap Bring the warmth and elegance of real wood into your space with our expertly crafted Wood Collection Series. Designed to transform surfaces with the natural beauty of timber, our vinyl wraps offer the look and feel of real wood—at a fraction of the cost of replacement.

ZEBRANO WOOD

IRISH TEAK WOOD

GREY LARCH WOOD

SPICED WALNUT WOOD

SHADOW GREY WOOD

LIGHT BEECH WOOD

Get the luxury look of real marble—without the hefty price tag. Our marble-effect vinyl wraps instantly transform countertops, tables, and furniture with stunning, realistic marble patterns in a range of colours and styles.