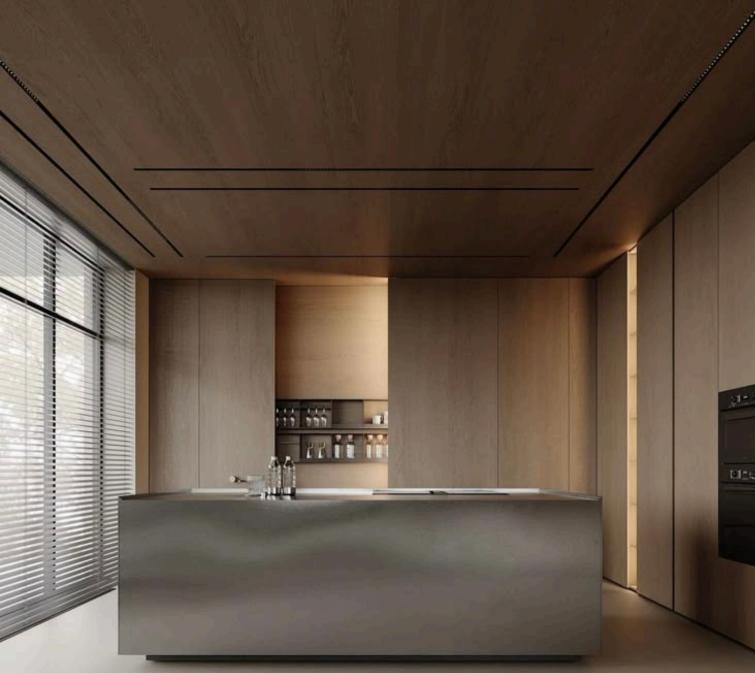

SILVER GREY CONCRETE

ETCHED GREY CONCRETE

SMOKED GREY CONCRETE

Give your interiors a sleek, modern finish with our brushed metal-effect vinyl wraps. Perfect for kitchens, wardrobes, appliances, and feature walls, these wraps bring a sophisticated, contemporary look to any space.

### **Brushed Metal**

BRUSHED METAL GOLD

BRUSHED METAL SILVER ALUMINIUM

BRUSHED METAL BLACK

BRUSHED METAL BRONZE

BRUSHED METAL BLACK GOLD

Bring warmth, texture, and a premium feel to your commercial spaces with our fabric-effect vinyl wraps. Designed to replicate the look of woven textiles, these wraps add a soft, sophisticated finish to walls, counters, reception areas, and office furniture—without the upkeep of real fabric.