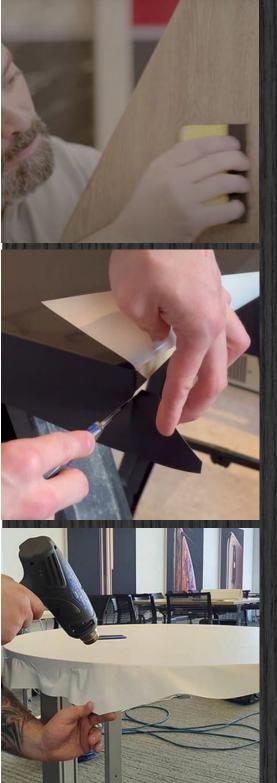

# Measuring and Cutting

### Application

# Smoothing and Finishing

Vivid effect of natural materials, a variety of materials can be arbitrarily selected. Can be customized according to customer requirements

More efficient installation. Many substrates styles can be applied, and be quickly refurbished.