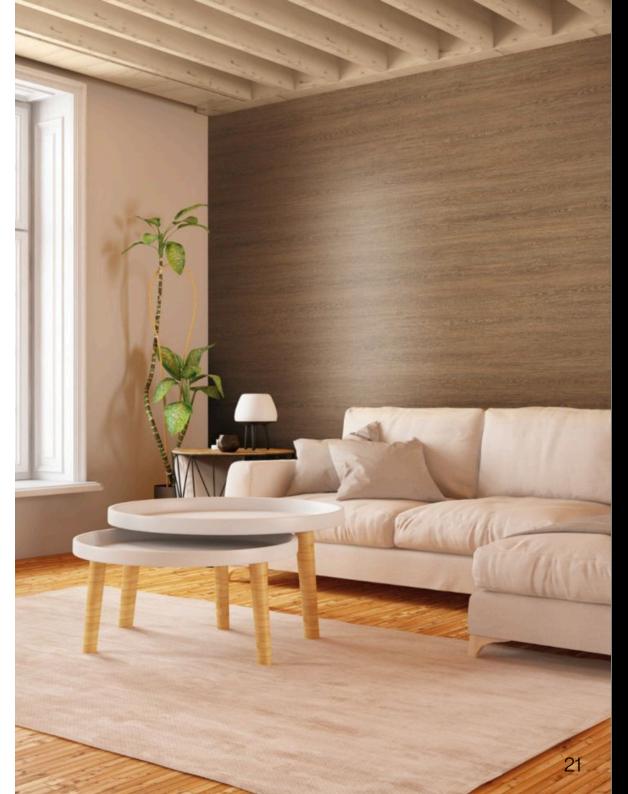

WASHED OAK WOOD

ASPEN ASH WOOD

MACASSAR EBONY WOOD

Premium Vinyl Wraps by All Surface Wrap Bring the warmth and elegance of real wood into your space with our expertly crafted Wood Collection Series. Designed to transform surfaces with the natural beauty of timber, our vinyl wraps offer the look and feel of real wood—at a fraction of the cost of replacement.