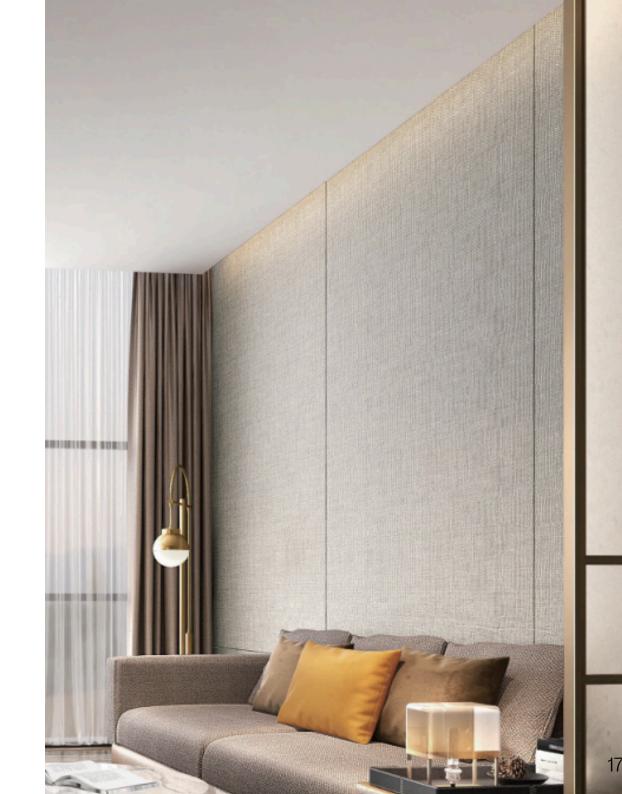

### **Brushed Metal**

BRUSHED METAL GOLD

BRUSHED METAL SILVER ALUMINIUM

BRUSHED METAL BLACK

BRUSHED METAL BRONZE

BRUSHED METAL BLACK GOLD

Bring warmth, texture, and a premium feel to your commercial spaces with our fabric-effect vinyl wraps. Designed to replicate the look of woven textiles, these wraps add a soft, sophisticated finish to walls, counters, reception areas, and office furniture—without the upkeep of real fabric.

### Fabric

GLOSS WHITE

GLOSS PIANO BLACK

Bring instant shine and a modern, polished finish to any space with our Gloss Vinyl Wraps. Designed to replicate the sleek look of lacquered surfaces, these wraps elevate interiors with a luxurious, high-gloss effect. Ideal for wardrobes, doors, countertops, receptions, and feature walls, our gloss range delivers style without the hassle of major renovations.