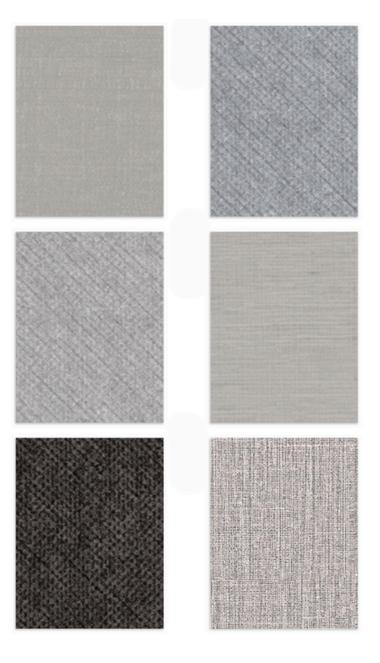

### **Brushed Metal**

BRUSHED METAL GOLD

BRUSHED METAL SILVER ALUMINIUM

BRUSHED METAL BLACK

BRUSHED METAL BRONZE

BRUSHED METAL BLACK GOLD

Bring warmth, texture, and a premium feel to your commercial spaces with our fabric-effect vinyl wraps. Designed to replicate the look of woven textiles, these wraps add a soft, sophisticated finish to walls, counters, reception areas, and office furniture—without the upkeep of real fabric.

### Fabric

GLOSS WHITE

GLOSS PIANO BLACK

Bring instant shine and a modern, polished finish to any space with our Gloss Vinyl Wraps. Designed to replicate the sleek look of lacquered surfaces, these wraps elevate interiors with a luxurious, high-gloss effect. Ideal for wardrobes, doors, countertops, receptions, and feature walls, our gloss range delivers style without the hassle of major renovations.