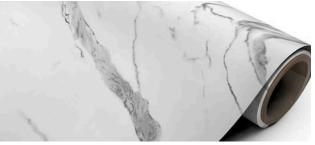

ZEBRANO WOOD

IRISH TEAK WOOD

GREY LARCH WOOD

SPICED WALNUT WOOD

SHADOW GREY WOOD

LIGHT BEECH WOOD

Get the luxury look of real marble—without the hefty price tag. Our marble-effect vinyl wraps instantly transform countertops, tables, and furniture with stunning, realistic marble patterns in a range of colours and styles.

CALACATTA MARBLE

CRYSTAL GRAY MARBLE

CALATORAO BLACK MARBLE

SILVER CONCRETE

Get the modern, industrial look of raw concrete—without the weight, mess, or cost of real materials. Our concreteeffect vinyl wraps are perfect for kitchens, bathrooms, worktops, walls, and furniture, adding a sleek, urban feel to any space.