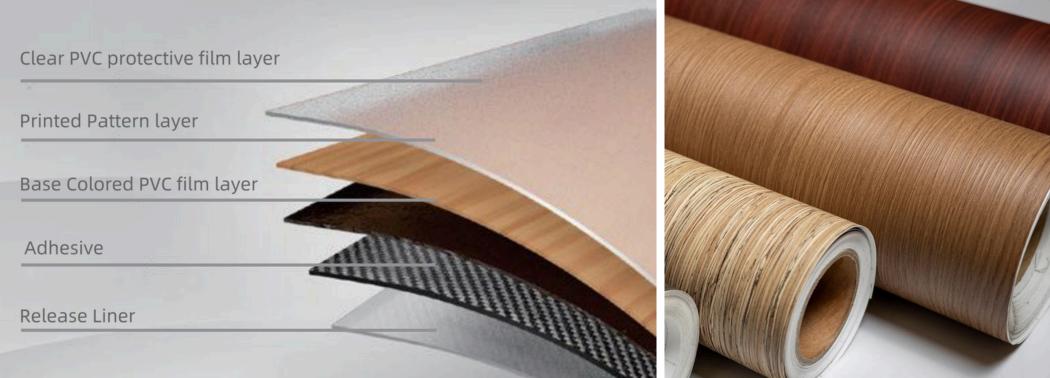

### Architectural Vinyl Wraps

Architectural vinyl wraps are high-performance, self-adhesive films designed to cover and transform interior and exterior surfaces in residential, commercial, and hospitality spaces. They're widely used in renovations to give surfaces a new look without the need for replacement or demolition.