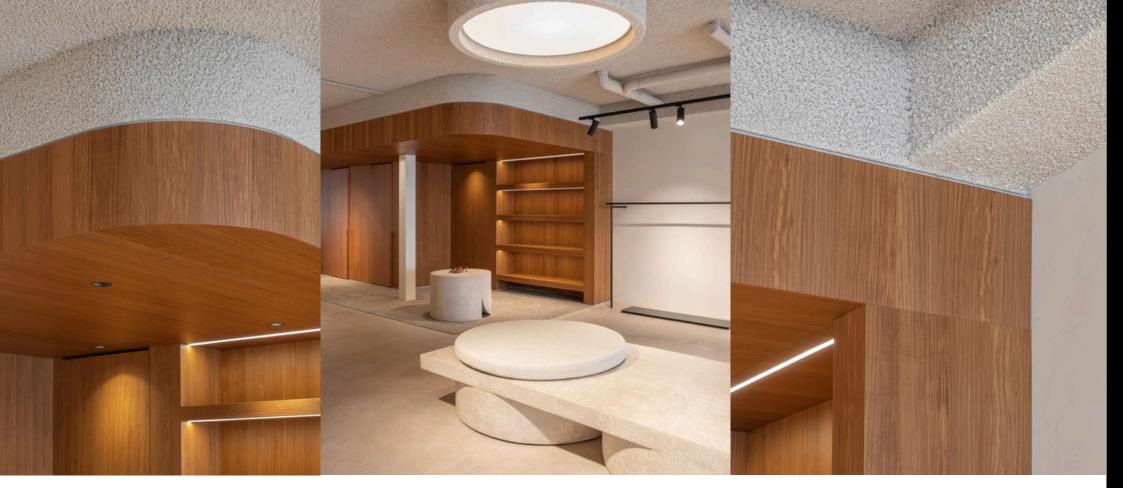

### Architectural Vinyl Wraps

Architectural vinyl wraps are high-performance, self-adhesive films designed to cover and transform interior and exterior surfaces in residential, commercial, and hospitality spaces. They're widely used in renovations to give surfaces a new look without the need for replacement or demolition.

WASHED OAK WOOD

ASPEN ASH WOOD

MACASSAR EBONY WOOD

Premium Vinyl Wraps by All Surface Wrap Bring the warmth and elegance of real wood into your space with our expertly crafted Wood Collection Series. Designed to transform surfaces with the natural beauty of timber, our vinyl wraps offer the look and feel of real wood—at a fraction of the cost of replacement.