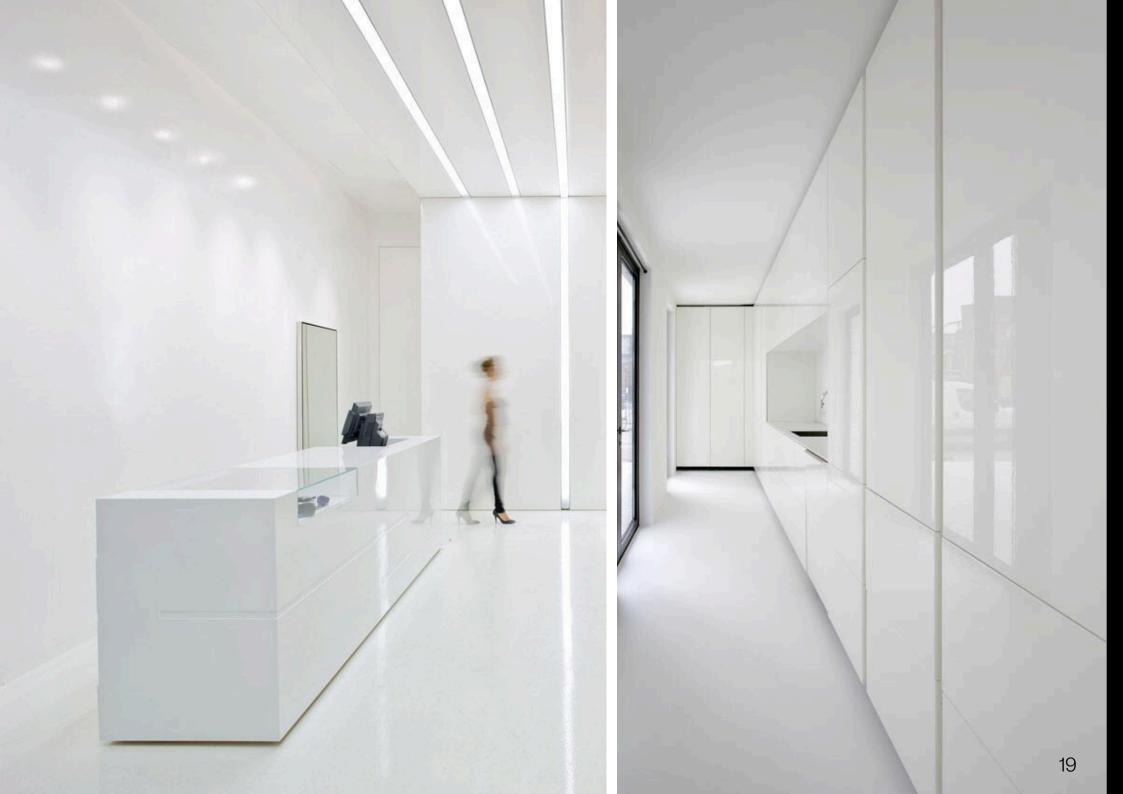

### Fabric

GLOSS WHITE

GLOSS PIANO BLACK

Bring instant shine and a modern, polished finish to any space with our Gloss Vinyl Wraps. Designed to replicate the sleek look of lacquered surfaces, these wraps elevate interiors with a luxurious, high-gloss effect. Ideal for wardrobes, doors, countertops, receptions, and feature walls, our gloss range delivers style without the hassle of major renovations.