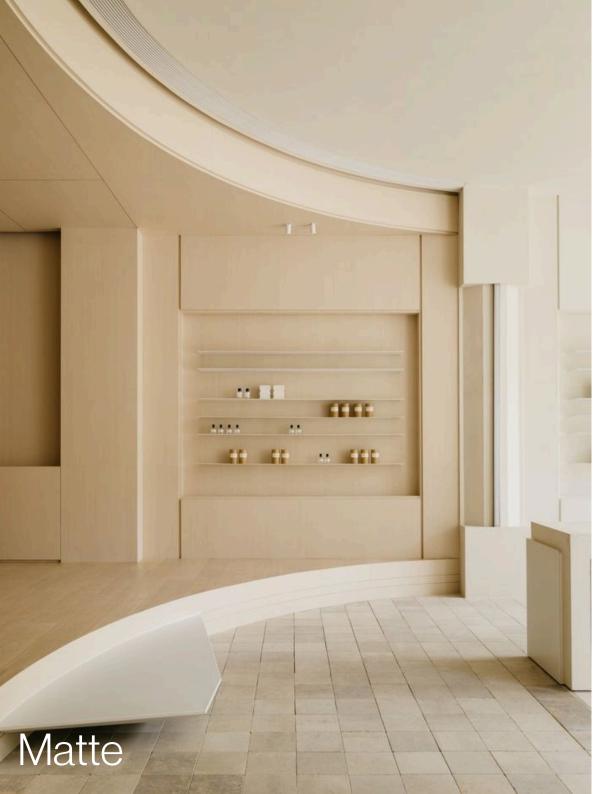

#### Modern, Minimal, and Versatile

Our Matte Vinyl Wraps are the go-to choice for architects seeking sleek, understated finishes that bring a modern edge to any interior. Offering a smooth, non-reflective surface, matte wraps are ideal for creating sophisticated, contemporary spaces across a wide range of applications.