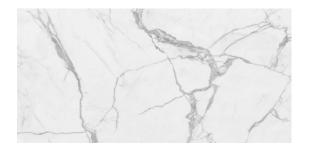

ZEBRANO WOOD

IRISH TEAK WOOD

GREY LARCH WOOD

SPICED WALNUT WOOD

SHADOW GREY WOOD

LIGHT BEECH WOOD

Get the luxury look of real marble—without the hefty price tag. Our marble-effect vinyl wraps instantly transform countertops, tables, and furniture with stunning, realistic marble patterns in a range of colours and styles.

CALACATTA MARBLE

CRYSTAL GRAY MARBLE

CALATORAO BLACK MARBLE

SILVER CONCRETE

Get the modern, industrial look of raw concrete—without the weight, mess, or cost of real materials. Our concreteeffect vinyl wraps are perfect for kitchens, bathrooms, worktops, walls, and furniture, adding a sleek, urban feel to any space.