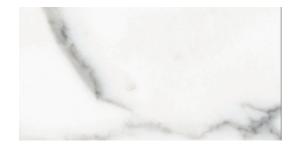

ZEBRANO WOOD

IRISH TEAK WOOD

GREY LARCH WOOD

SPICED WALNUT WOOD

SHADOW GREY WOOD

LIGHT BEECH WOOD

Get the luxury look of real marble—without the hefty price tag. Our marble-effect vinyl wraps instantly transform countertops, tables, and furniture with stunning, realistic marble patterns in a range of colours and styles.

CALACATTA MARBLE

CRYSTAL GRAY MARBLE

CALATORAO BLACK MARBLE

SILVER CONCRETE

Get the modern, industrial look of raw concrete—without the weight, mess, or cost of real materials. Our concreteeffect vinyl wraps are perfect for kitchens, bathrooms, worktops, walls, and furniture, adding a sleek, urban feel to any space.