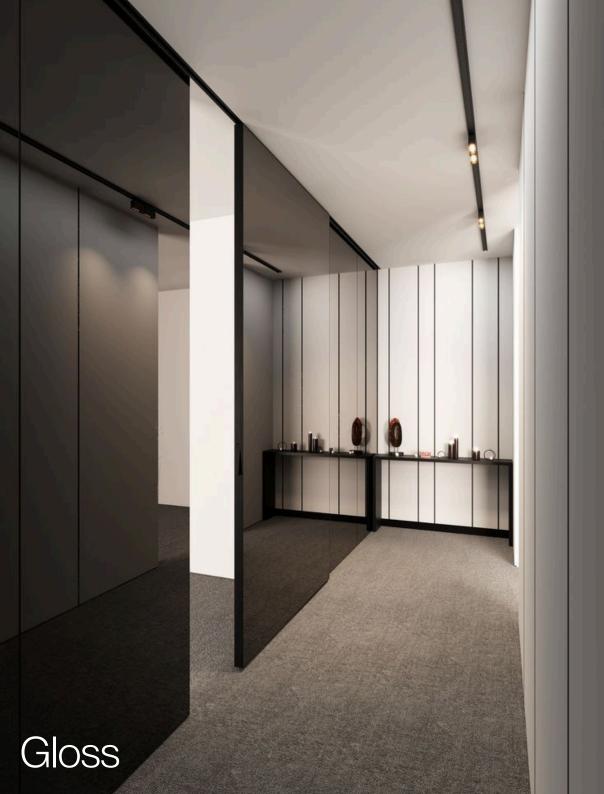

### Fabric

GLOSS WHITE

GLOSS PIANO BLACK

Bring instant shine and a modern, polished finish to any space with our Gloss Vinyl Wraps. Designed to replicate the sleek look of lacquered surfaces, these wraps elevate interiors with a luxurious, high-gloss effect. Ideal for wardrobes, doors, countertops, receptions, and feature walls, our gloss range delivers style without the hassle of major renovations.