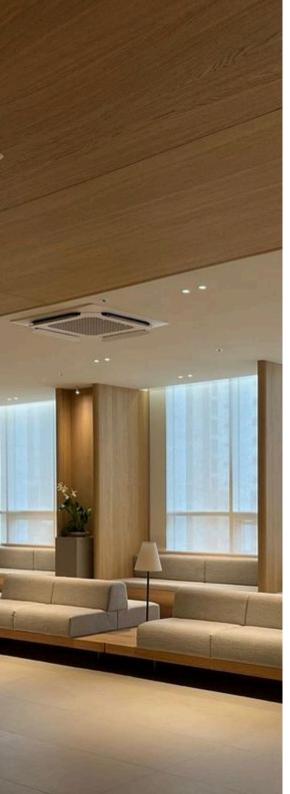

### Architectural Vinyl Wraps

Architectural vinyl wraps are high-performance, self-adhesive films designed to cover and transform interior and exterior surfaces in residential, commercial, and hospitality spaces. They're widely used in renovations to give surfaces a new look without the need for replacement or demolition.